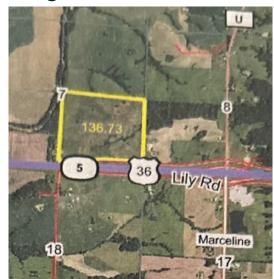

## SAYRE AUCTION, ILLC

Wednesday March 13<sup>th</sup>, 2024 at 5:30<sup>PM</sup> 1/2 Mile West of US 36 and MO U/5 Junction - Lilac Road

**LIVE ON SITE- REAL ESTATE AUCTION** - ½ Mile west of Marceline and 36 Junctions in Linn Co. Mo. On the North side of Lilac Road. 7-57N-18W Yellow Creek Township. (watch for sale signs)

**REAL ESTATE** - 135 M/L acres subject to survey, 129 acres of pasture or tillable acreage, one small pond, large lake with frost proof water. This property was in row crops 5 years ago and has been fertilized and hayed ever since, good stand of brome mix grass. Would make a good cattle farm with a