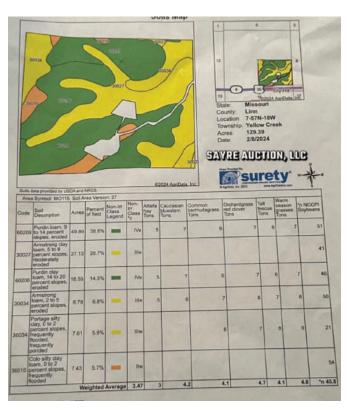

## SAYRE AUCTION, ILLC

Wednesday March 13<sup>th</sup>, 2024 at 5:30<sup>PM</sup> 1/2 Mile West of US 36 and MO U/5 Junction - Lilac Road

**LIVE ON SITE- REAL ESTATE AUCTION** - ½ Mile west of Marceline and 36 Junctions in Linn Co. Mo. On the North side of Lilac Road. 7-57N-18W Yellow Creek Township. (watch for sale signs)

**REAL ESTATE** - 135 M/L acres subject to survey, 129 acres of pasture or tillable acreage, one small pond, large lake with frost proof water. This property was in row crops 5 years ago and has been fertilized and hayed ever since, good stand of brome mix grass. Would make a good cattle farm with a