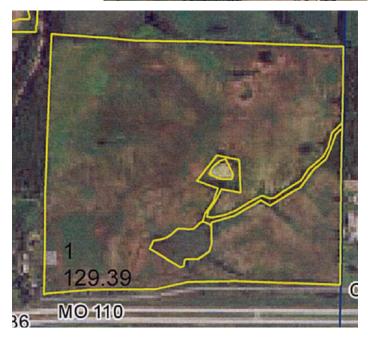

**REAL ESTATE** - 135 M/L acres subject to survey, 129 acres of pasture or tillable acreage, one small pond, large lake with frost proof water. This property was in row crops 5 years ago and has been fertilized and hayed ever since, good stand of brome mix grass. Would make a good cattle farm with a

little TLC on the fences or great row crop farm. Would also have some amazing views to build that dream home on, this a must-see beautiful piece of property located in north central Missouri. Sets just off Chicago-Kansas City Expressway (Hwy 36).